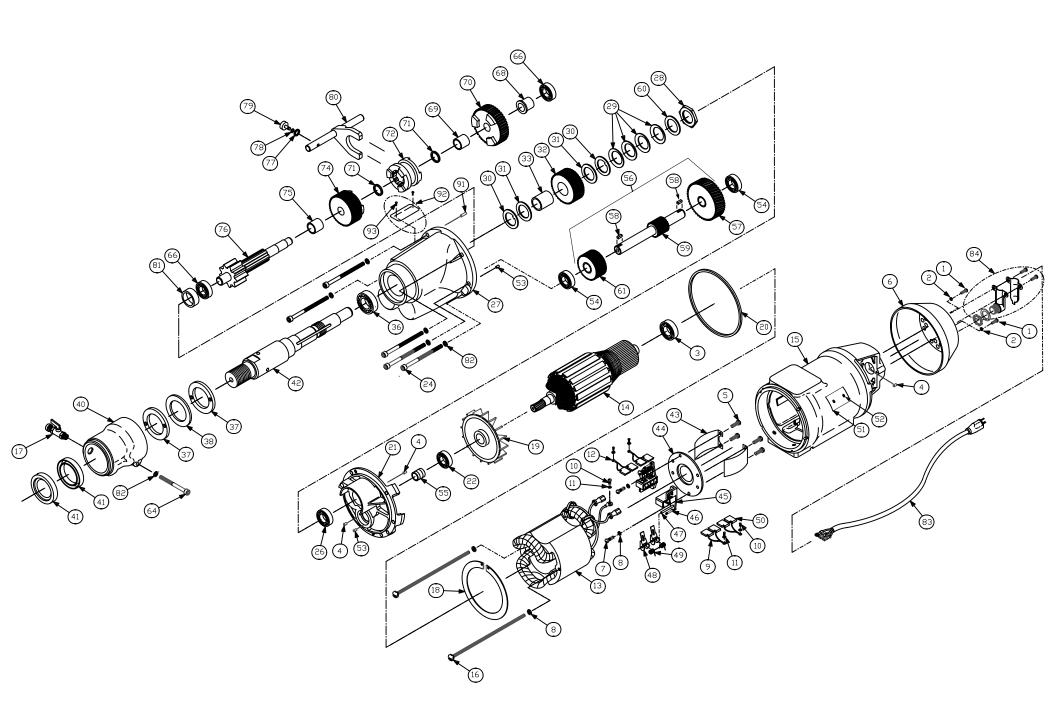

## **CD20-194 CORE DRILL MOTOR**

| agram<br>umber        | Part<br>No.                              | Qty.<br>Req.     | Description                                       | Diagram<br>Number                    | Part<br>No.                              | Qty.<br>Req.     | Description                                                                      |
|-----------------------|------------------------------------------|------------------|---------------------------------------------------|--------------------------------------|------------------------------------------|------------------|----------------------------------------------------------------------------------|
| 1                     | 2700369                                  | 2                | Screw                                             | 56                                   | 2700338                                  | 1                | 1st. Intermediate Gear Assy (Inc. #'s 57-59,61)                                  |
| 2                     | 2900024                                  | 2                | Lock Washer, 1/4"                                 | 57                                   | 2700305                                  | 1                | 1st. Intermediate Gear                                                           |
| *3                    | 2700117                                  | 1                | Ball Bearing                                      | 58                                   | 2700233                                  | 2                | Key                                                                              |
| 4                     | 2700280                                  | 3                | Bearing Plug                                      | 59                                   | 2700306                                  | 1                | 1st. Intermediate Pinion                                                         |
| 5                     | 2700906                                  | 4                | Screw                                             | 60                                   | 2700126                                  | 1                | Washer                                                                           |
| 6                     | 2700374                                  | 1                | Top Head                                          | 61                                   | 2700269                                  | 1                | 1st. Intermediate Pinion Gearwheel                                               |
| 7                     | 2700907                                  | 2                | Screw, #10-32 x 5/8"                              | 64                                   | 2701201                                  | 1                | Capscrew, Soc Hd., 1/4"-28 x 2-1/4"                                              |
| 8                     | 2900038                                  | 2                | Lock Washer, #10                                  | 66                                   | 2700103                                  | 2                | Ball Bearing                                                                     |
| 9                     | 2700908                                  | 2                | Insulator, Sleeve for Brush                       | *68                                  | 2700319                                  | 1                | Pinion Sleave                                                                    |
| 10                    | 2700909                                  | 5                | Screw, #8-32 x 5/16"                              | 69                                   | 2700109                                  | 1                | Sleave Bearing (honed i.d. = .5625)                                              |
| 11                    | 2701569                                  | 5                | Lock Washer, #8                                   | 70                                   | 2700229                                  | 1                | 2nd Intermediate Gear (Inc. #69)                                                 |
| 12                    | 2701271                                  | 4                | Lead Terminal                                     | 71                                   | 2700102                                  | 2                | Spring Ring                                                                      |
| 13                    | 2700099                                  | 1                | 110V Field                                        | 72                                   | 2700116                                  | 1                | Clutch                                                                           |
|                       | 2701407                                  | 1                | 220V Field                                        | 74                                   | 2700270                                  | 1                | 2nd Intermediate Gear (Inc. #75)                                                 |
| 14                    | 2700100                                  | 1                | 110V Armature                                     | 75                                   | 2700308                                  | 1                | Sleave Bearing                                                                   |
|                       | 2702283                                  | 1                | 220V Armature                                     | 76                                   | 2700124                                  | 1                | 2nd Intermediate Pinion                                                          |
| 15                    | 2700125                                  | 1                | Field Case                                        | 77                                   | 2700087                                  | 1                | Washer                                                                           |
| 16                    | 2700910                                  | 2                | Screw, #10-32 x 3/4"                              | *78                                  | 2700088                                  | 1                | Belleville Washer                                                                |
| 17                    | 4699921                                  | 1                | Water Petcock                                     | 79                                   | 2700086                                  | 1                | Locking Screw (Gear Shifting Lever)                                              |
| 18                    | 2700120                                  | 1                | Fan Baffle                                        | *80                                  | 2700089                                  | 1                | Shift Lever Rod                                                                  |
| 19                    | 2700108                                  | 1                | Fan                                               | 81                                   | 2700303                                  | 1                | Bearing Sleave                                                                   |
| 20                    | 2700111                                  | 1                | Wear Ring                                         | 82                                   | 2701382                                  | 6                | Lock Washer                                                                      |
| 21<br>*22<br>24<br>26 | 2700112<br>2700119<br>2700114<br>2700106 | 1<br>1<br>5<br>1 | Gear Case Cover Ball Bearing Screw Roller Bearing | 83<br>84<br>91<br>92                 | 2800152<br>2800042<br>2700444<br>2702095 | 1<br>1<br>1<br>1 | Cord Cord Relief Dowell Pin (In gear case) Speed Indicating Plate (On gear case) |
| 27                    | 2700113                                  | 1                | Gear Case (Includes #81)                          | 93                                   | 2701262                                  | 2                | Screw (Speed indicating plate)                                                   |
| 28                    | 2700080                                  | 1                | Nut                                               | Object to be a second                | 1                                        |                  |                                                                                  |
| *29                   | 2700081                                  | 4                | Cone Lock Washer                                  | Clutch soc                           | ket (not sr                              | nown)            | part number 2705145                                                              |
| 30                    | 2700082                                  | 2                | Keyed Washer                                      | lla mi a adi a                       | 40 /#                                    | 250462           | 17) high tages and a second as a contract                                        |
| 31                    | 2700107                                  | 2                | Thrust Washer                                     |                                      |                                          |                  | 37) high temp. grease in gear case. Coat gear                                    |
| 32                    | 2700268                                  | 1                | Spindle Gear (Includes #33)                       | inside of it                         | em 26, and                               | і раск           | all ball bearings.                                                               |
| 33                    | 2700463                                  | 1                | Sleave Bearing                                    | *Notoo                               |                                          |                  |                                                                                  |
| 36                    | 2700105                                  | 1                | Ball Bearing                                      | *Notes:                              | o oool towo                              | rdo ou           | m mutata r                                                                       |
| 37                    | 2700325                                  | 2                | Locking Washer                                    | 3. Assembl                           | e sear towa                              | ius cui          | Timutator.                                                                       |
| 38                    | 2700451                                  | 1                | Spring Washer                                     | 22 Assemb                            | مامين طائني ما                           | ant ara          | ava tawarda gaar aaga away from fan                                              |
| 40                    | 2700084                                  | 1                | Water Jacket Housing                              | ZZ. ASSemi                           | ne with inde                             | ent gro          | ove towards gear case, away from fan.                                            |
| *41                   | 2700085                                  | 2                | Seal, Water                                       | 20 Tarai:-                           | to 100 #//L                              | , than           | adjust to allow apindle to alice at 440, 450 full-                               |
| 42                    | 2700121                                  | 1                | Spindle 1-1/4-7 Thread                            | ∠o. Torque                           | ιο του π/ιρε                             | s, men           | adjust to allow spindle to slip at 140-150 ft/lbs.                               |
| 43<br>44              | 2700226<br>2700234                       | 2<br>1           | Brush Insulator Brush Holder Ring                 | 29. Concave side faces keyed washer. |                                          |                  |                                                                                  |
| 45                    | 2700234                                  |                  | <u> </u>                                          | 29. Concav                           | e side lace                              | s reye           | u wasilei.                                                                       |
|                       | Separate                                 | 2                | Brush Holder (Incl. #46,#47)                      | 41 Apply o                           | amall amai                               | unt of c         | grand to rubbar andle before pressing tagether                                   |
| N/A                   | •                                        | 2                | Brush Holder Assy (Incl. 46,47, 48,49)            | 4 г. Арріу а                         | Siliali allioi                           | uni oi ç         | grease to rubber seals before pressing together.                                 |
| 46<br>47              | 2700364<br>2701387                       | 1                | Spring Retaining Pin Tension Arm Pin              | E1 Data on                           | do location                              |                  |                                                                                  |
|                       |                                          | 1                | Brush Tension Arm                                 | 51. Date co                          | de location                              | •                |                                                                                  |
| 48                    | 2700317                                  | 4                |                                                   | 69 Assamb                            | olo to 2nd in                            | tormo            | diata ninian with large diameter towards goar                                    |
| 49<br>50              | 2700320                                  | 4                | Brush Spring Brush & Lead                         | oo. Assemi                           | ne lo zna il                             | ilei iiie(       | diate pinion with large diameter towards gear.                                   |
| 50<br>*51             | 2700110                                  | 4                | Name Plate                                        | 78 Assamb                            | ole with lare                            | ום כולה          | against item 77.                                                                 |
|                       | 2702093                                  | 1                | Drive Screw                                       | ro. Assemi                           | ne with larg                             | e siue           | agamot nem 11.                                                                   |
| 52                    | 2701262                                  | 1                |                                                   | 00 Annles                            | light cma:                               | nt of all        | hofore eccembling to unit                                                        |
| 53<br>54              | 2700629                                  | 2                | Bearing Plug                                      | ou. Apply a                          | iigrit amoul                             | iit Oi Ol        | before assembling to unit.                                                       |
| 54<br>55              | 2700104                                  | 2                | Ball Bearing                                      | I                                    |                                          |                  |                                                                                  |
| . 1. 1                | 2700127                                  | 1                | Grease Sleave                                     |                                      |                                          |                  |                                                                                  |